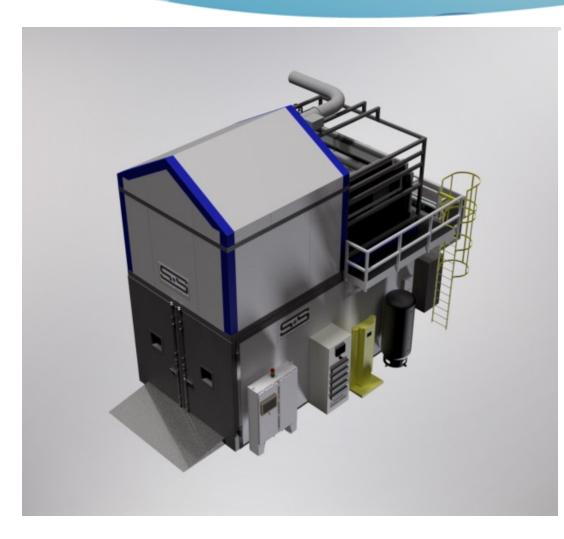

# MULTI-FUNCTION WALK-IN CLIMATIC TEST CHAMBER

- DO YOU HAVE LIMITED SPACE?
- DO YOU HAVE A LIMITED ANNUAL BUDGET ALLOCATED FOR NEW EQUIPMENT?
- DO YOU NEED TO UPGRADE YOUR TESTING CAPIBILITIES WITH STATE-OF-THE-ART PROCESSES?

INTRODUCING A TRUE SYSTEM OF SYSTEMS ENVIRONMENTAL TESTING CHAMBER: ONE CHAMBER DESIGNED TO ACCOMMODATE A MULTITUDE OF DIFFERENT MIL-STD TEST METHODS.

PURCHASE ALL TEST PROCESSES UP FRONT OR ADD NEW TEST CAPIBILITIES AS BUDGETS OR TESTING NEEDS ARISE.

# **CAPABILITIES:**

- ✓ HIGH TEMPERATURE: +180°C
- ✓ LOW TEMPERATURE: -50°C
- **✓ HUMIDITY CONTROL: 5 TO 95% RH**
- ✓ SOLAR RADIATION TESTING
- ✓ SALT FOG TESTING
- ✓ ICING/FREEZING RAIN TESTING
- ✓ RAIN & DRIP TESTING
- ✓ SNOW LOAD TESTING